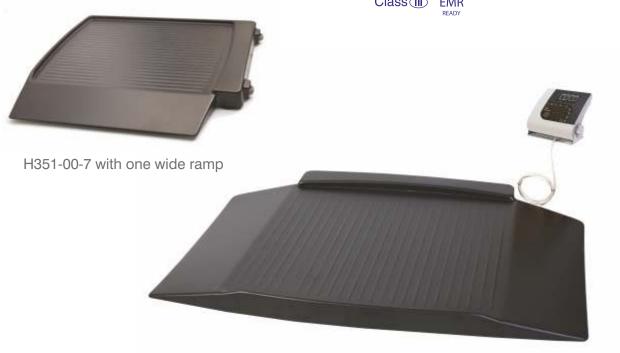

# Wheelchair Scale with wide ramps

H351-00-7, H351-00-8 (Class III)

Healthweigh®Wheelchair Scales are equipped with easy-to-access wide ramps. Advanced movement technology eliminates involuntary movement made during the weighing process and ensures exact weighing information. The wheelchair scale is available with either one or two wide ramps and comes equipped with the **Healthweigh®** Titanium Indicator.

H351-00-8 with two wide ramps